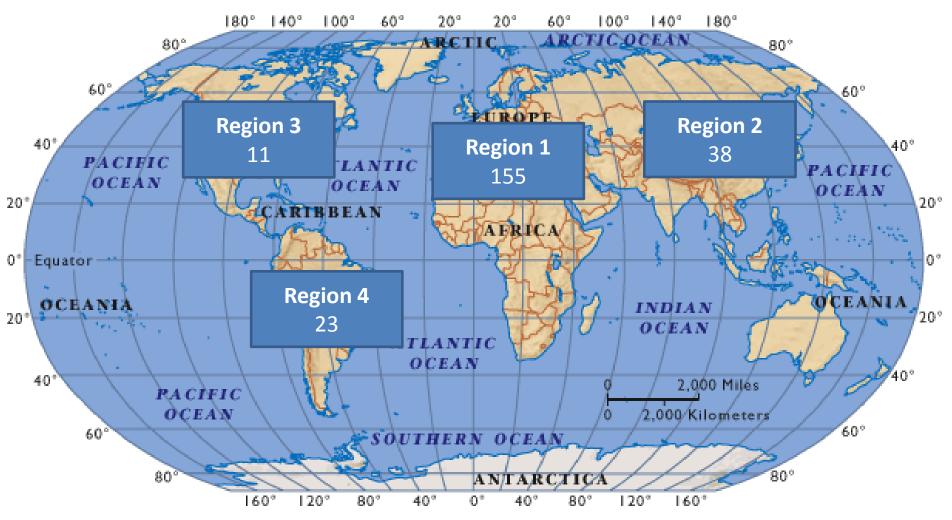

#### There are different Regions:

<sup>\*</sup> To make our analysis we are going to join Region 3 with Region 4 because the samples of them are small (They will be included in Region 3+4).