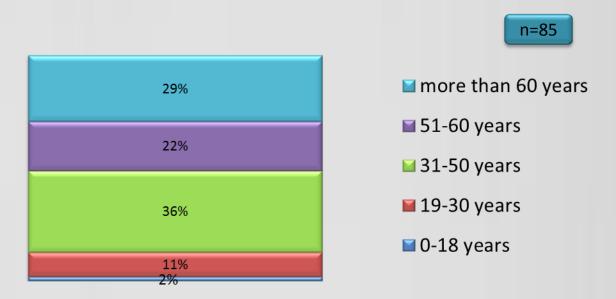

## 12. In which of the following fields of activity does your club have sponsors?

What is the least represented age group in the membership of our Clubs?

19-30

31-50

**51-60** 

6. Please indicate the percentage of members in the following age brackets:

**Motor Sport** 

**Road Safety** 

**Mobility Services** 

What is the least represented age group in the membership of our Clubs?

19-30

31-50

51-60

+60