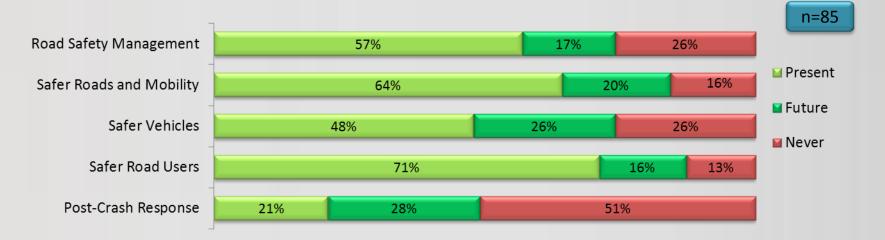

5. Within the FIA Action for Road Safety/ U.N. Decade of Action framework, which of the 5 pillars...

...is your Club/ASN/CAN already engaged in (PRESENT) /...will your Club/ASN/CAN engage in the near future?

n=84

Within the FIA Action for Road Safety/ U.N. Decade of Action framework, which of the 5 pillars is the current leader for the clubs?

- **Road Safety Management**
- Safer Roads and Mobility
- Safer Vehicles
- Safer Road Users
- **Post-Crash Response**

Within the FIA Action for Road Safety/ U.N. Decade of Action framework, which of the 5 pillars is the top in the to-do list for the clubs?

- **Road Safety Management**
- Safer Roads and Mobility
- Safer Vehicles
- Safer Road Users