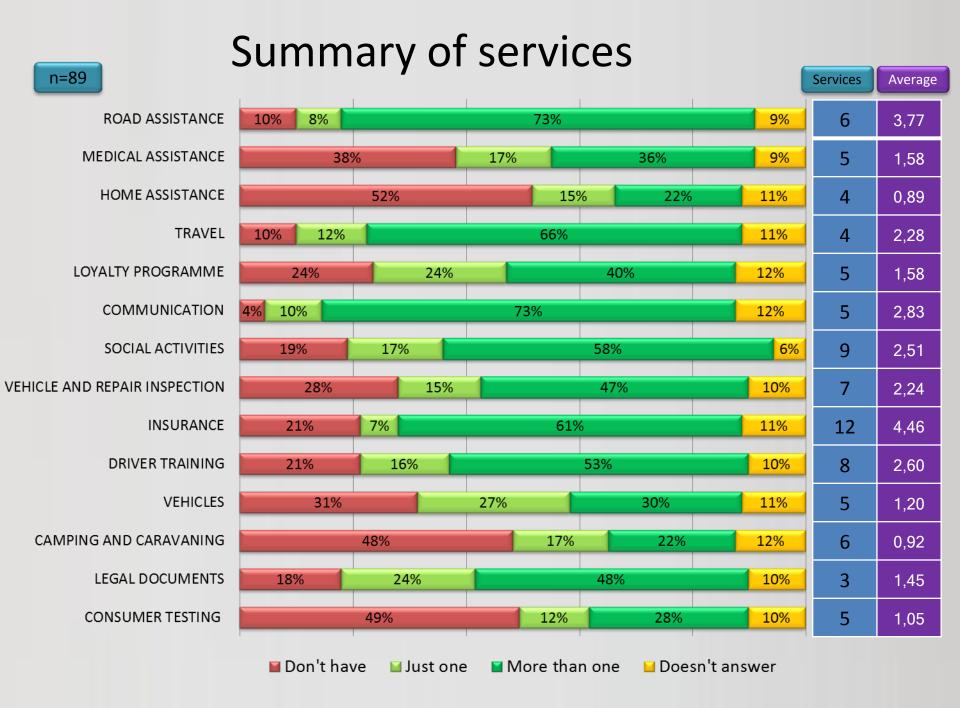

fer Vehicles
- Safer Road Users
- **Post-Crash Response**



What is the most used way for Clubs to communicate with its members?



Email

Phone

Facebook



## What is the average number of Facebook Fans for Clubs from Region 1?

20,545

15,544

10,915



What is the most appreciated attribute of the Club as perceived by its members?



**Trustworthy** 

Leader in Road
Safety

Heritage



Road Assistance is one of the most offered services by Clubs. Which of the following services is the leading one?



**Battery Change** 

**Special Emergency Number 24/7** 

**Vehicle Towing** 

### ANSWERS

What is the characteristic that makes the Clubs look more alike?



Region



Size



Which one is the most widespread service among FIA Clubs?



**Travel** 



Communication



Road Assistance





What is the area in which Clubs are able to get more sponsors?



**Motor Sport** 



**Road Safety** 



**Mobility Services** 



## 12. In which of the following fields of activity does your club have sponsors?



What is the least represented age group in the membership of our Clubs?



19-30



31-50



**51-60** 





6. Please indicate the percentage of members in the following age brackets:



n=84





Within the FIA Action for Road Safety/ U.N. Decade of Action framework, which of the 5 pillars is the current leader for the clubs?

- **Road Safety Management**
- Safer Roads and Mobility
- Safer Vehicles
- Safer Road Users
- **Post-Crash Response**



Within the FIA Action for Road Safety/ U.N. Decade of Action framework, which of the 5 pillars is the top in the to-do list for t