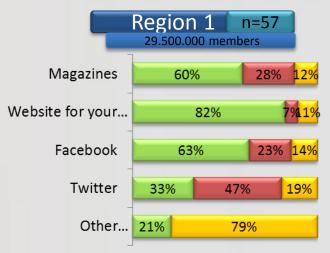

What is the most used way for Clubs to communicate with its members?

**Email** 

**Phone** 

8. How does your Club / ASN / ACN communicate with members?

n=89

What is the average number of Facebook Fans for Clubs from Region 1?

20,545

15,544

10,915

### COMMUNICATION

8. Do you provide the following services to your members?

9. Concerning your communication services, please provide the following information for all that apply:

| Average                                                  | Region 1   |       | Region 2  |       | Region 3+4 |     |
|----------------------------------------------------------|------------|-------|-----------|-------|------------|-----|
| Number of copies distributed per issue for each magazine | 809.153    | N=291 | 3.906.348 | N=131 | 846.900    | N=5 |
| Number of issues per year for each magazine              | 8          | N=27  | 6         | N=12  | 3          | N=4 |
| Number of unique visitors per year for your website      | 21.951.500 | N=28  | 2.136.400 | N=7   | 997.361    | N=8 |
| Number of Facebook "Fans"                                | 10.915     | N=251 | 4.063     | N=8   | 1.869      | N=3 |
| Number of Twitter "Followers"                            | 1.999      | N=9   | 1.713     | N=5   | 0          | N=1 |