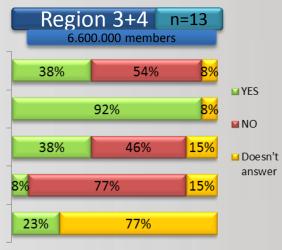

### COMMUNICATION

8. Do you provide the following services to your members?

9. Concerning your communication services, please provide the following information for all that apply:

| Average                                                  | Region 1   |       | Region 2  |       | Region 3+4 |     |
|----------------------------------------------------------|------------|-------|-----------|-------|------------|-----|
| Number of copies distributed per issue for each magazine | 809.153    | N=291 | 3.906.348 | N=131 | 846.900    | N=5 |
| Number of issues per year for each magazine              | 8          | N=27  | 6         | N=12  | 3          | N=4 |
| Number of unique visitors per year for your website      | 21.951.500 | N=28  | 2.136.400 | N=7   | 997.361    | N=8 |
| Number of Facebook "Fans"                                | 10.915     | N=251 | 4.063     | N=8   | 1.869      | N=3 |
| Number of Twitter "Followers"                            | 1.999      | N=9   | 1.713     | N=5   | 0          | N=1 |