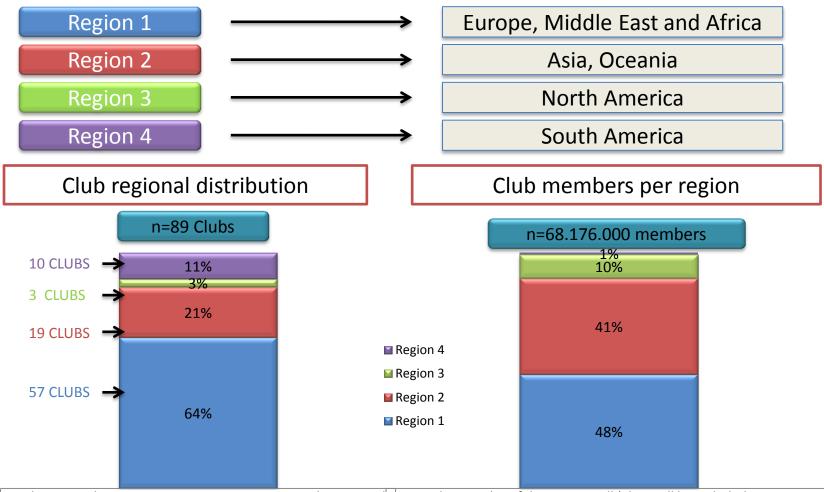

#### **Survey among Mobility Clubs**

89 replies from different clubs of 74 countries

#### There are different size of clubs:

#### There are different Regions:

<sup>\*</sup> To make our analysis we are going to join Region 3 with Region 4 because the samples of them are small (They will be included in Region 3+4).