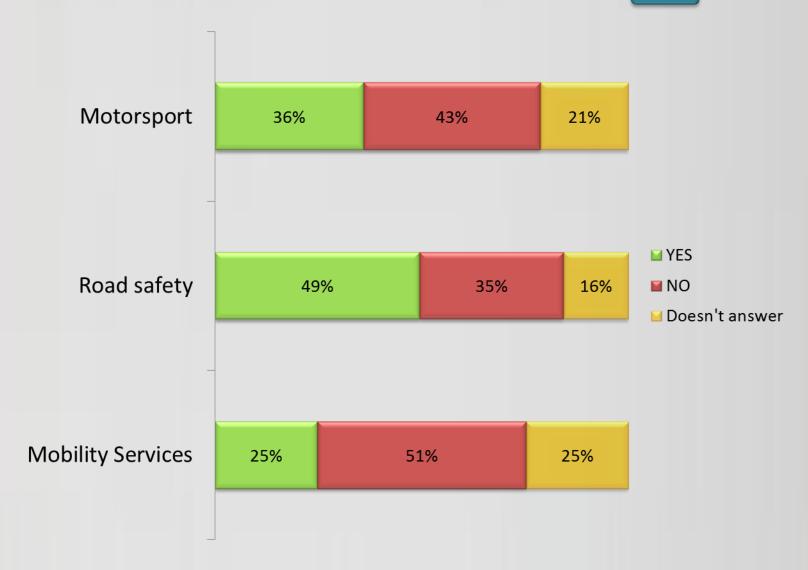

## 12. In which of the following fields of activity does your club have sponsors?

What is the least represented age group in the membership of our Clubs?

19-30

31-50

**51-60** 

6. Please indicate the percentage of members in the following age brackets: