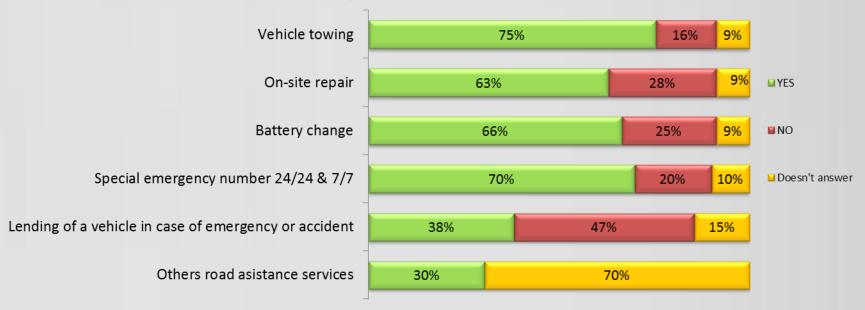

### 1. Do you provide the following services to your members?

Heritage

Road Assistance is one of the most offered services by Clubs. Which of the following services is the leading one?

**Battery Change** 

**Special Emergency Number 24/7** 

**Vehicle Towing** 

**On-Site Repair** 

**Battery Change** 

**Special Emergency** 

Number 24/7

**Vehicle Towing** 

n=89