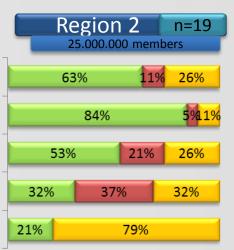

### COMMUNICATION

8. Do you provide the following services to your members?

9. Concerning your communication services, please provide the following information for all that apply:

| Average                                                  | Region 1   |       | Region 2  |       | Region 3+4 |     |
|----------------------------------------------------------|------------|-------|-----------|-------|------------|-----|
| Number of copies distributed per issue for each magazine | 809.153    | N=291 | 3.906.348 | N=131 | 846.900    | N=5 |
| Number of issues per year for each magazine              | 8          | N=27  | 6         | N=12  | 3          | N=4 |
| Number of unique visitors per year for your website      | 21.951.500 | N=28  | 2.136.400 | N=7   | 997.361    | N=8 |
| Number of Facebook "Fans"                                | 10.915     | N=251 | 4.063     | N=8   | 1.869      | N=3 |
| Number of Twitter "Followers"                            | 1.999      | N=9   | 1.713     | N=5   | 0          | N=1 |