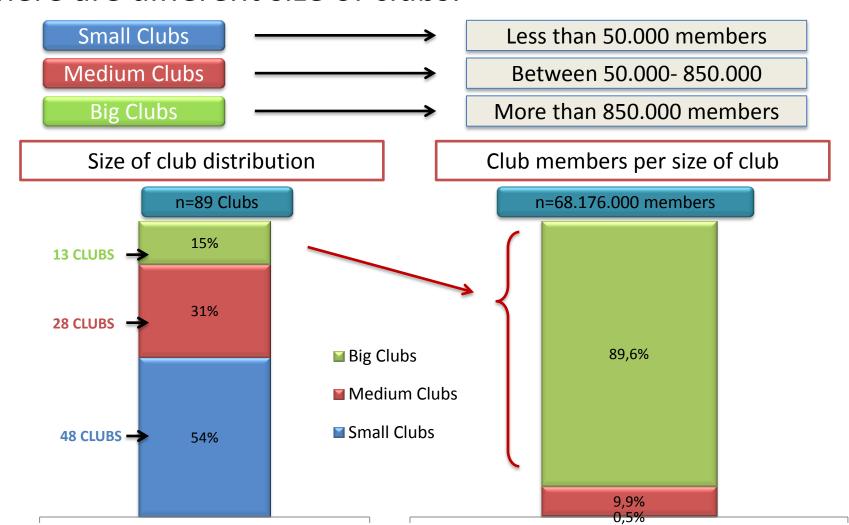

### 2012 FIA Survey







# Which is the oldest University in the World?

#### **Pandidakterion Constantinople**



University of the Palace Hall of Magnaura

## Why were Universities

created?







University





































































































































clubs





**227** clubs



132 countries



**227** clubs

60 Million road and truck users

132 Countries







#### **Survey among Mobility Clubs**

89 replies from different clubs of 74 countries





#### There are different size of clubs:





#### There are different Regions:



<sup>\*</sup> To make our analysis we are going to join Region 3 with Region 4 because the samples of them are small (They will be included in Region 3+4).



## WHO WOULD LIKE TO WIN 3,000 EUROS?



#### Rules of the "GAME"

- The Exam will consist on 10 questions
- The one that gets the 10 questions 'right' or the highest number of questions answered right will win 1 sit for your Club in our FIA University Emerging Leaders Program
- If we have a draw, we will run a lottery among them
- You will have 4 minutes to complete the 10 questions (it is a multiple choice)
- We will inform you of the winner TODAY

What is the characteristic that makes the Clubs look more alike?



Size



Which one is the most widespread service among FIA Clubs?

Travel

Co