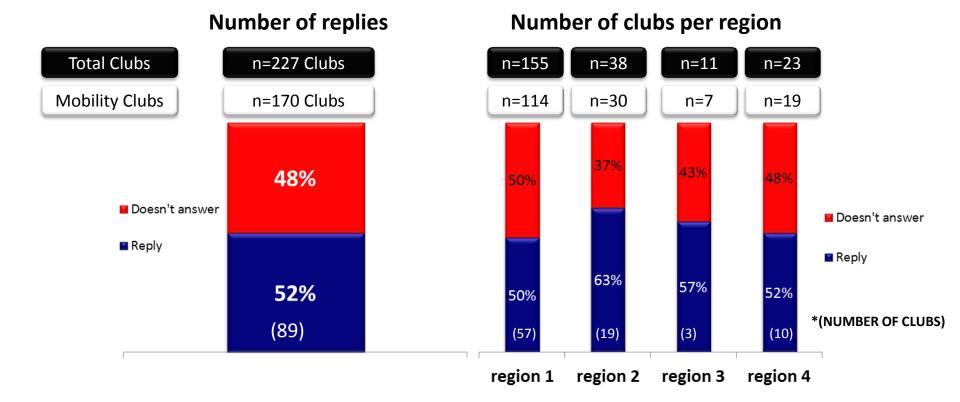

#### **Survey among Mobility Clubs**

89 replies from different clubs of 74 countries

#### There are different Regions:

<sup>\*</sup> To make our analysis we are going to join Region 3 with Region 4 because the samples of them are small (They will be included in Region 3+4).