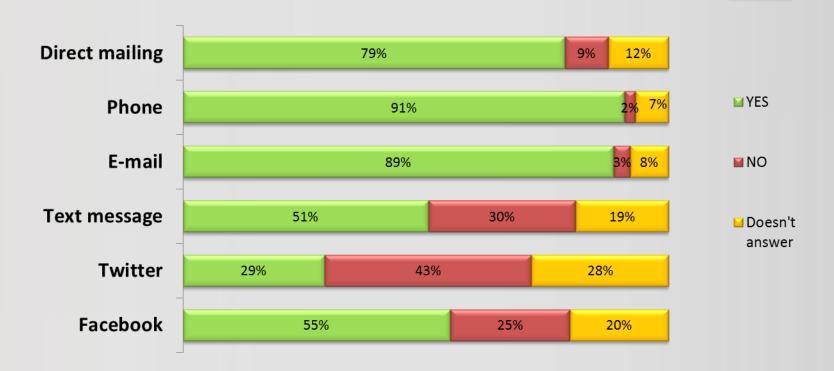

What is the most used way for Clubs to communicate with its members?

**Email** 

**Phone** 

8. How does your Club / ASN / ACN communicate with members?

n=89

What is the average number of Facebook Fans for Clubs from Region 1?

### COMMUNICATION

8. Do you provide the following services to your members?

9. Concerning your communication services, please provide the following information for all that apply:

| Average                                                  | Region 1   |       | Region 2  |       | Region 3+4 |     |
|----------------------------------------------------------|------------|-------|-----------|-------|------------|-----|
| Number of copies distributed per issue for each magazine | 809.153    | N=291 | 3.906.348 | N=131 | 846.900    | N=5 |
| Number of issues per year for each magazine              | 8          | N=27  | 6         | N=12  | 3          | N=4 |
| Number of unique visitors per year for your website      | 21.951.500 | N=28  | 2.136.400 | N=7   | 997.361    | N=8 |
| Number of Facebook "Fans"                                | 10.915     | N=251 | 4.063     | N=8   | 1.869      | N=3 |
| Number of Twitter "Followers"                            | 1.999      | N=9   | 1.713     | N=5   | 0          | N=1 |