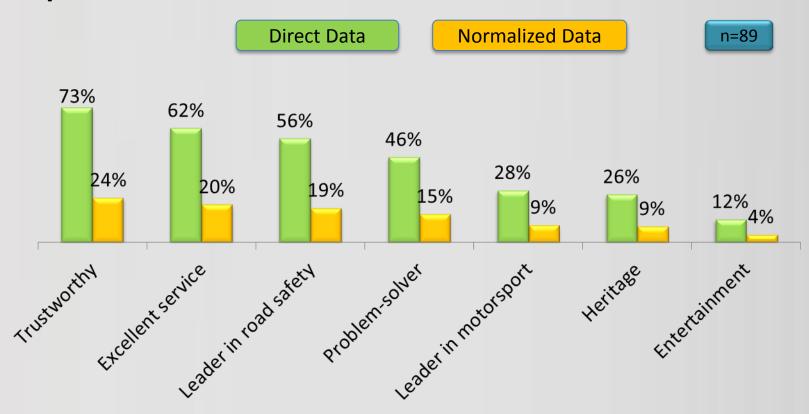

<sup>(\*)</sup> The figures are not consistent with the question. We suppose there has been confusion with unique visitors and total visits.

What is the most appreciated attribute of the Club as perceived by its members?

Leader in Road
Safety
Heritage

## 10. In your opinion, what are the three most notable attributes of your Club /ASN / ACN from your member's perspective?

Road Assistance is one of the most offered services by Clubs. Which of the following services is the leading one?